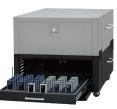

| Color                  | White                                | Grey            |  |  |  |













LM-17 Microphone

LM-18 Microphone

EP-01 Single-sided earphone

The TG-500 and TG-501 are designed to enhance your guided experiences. These systems offer practical upgrades, including Smart Pairing and instant automatic channel cleaning scanning, ensuring a seamless exploration experience.

#### Charger

TC-02

TC-12

TC-35K







TC-70







# **Advance Operation + Increase Talker**



## TG-501T Plus







LMR-18 EP-03 Headset Headphone

EP-01 Single-sided



## One transmitter and two receivers



Transmitter





TG-501T

TG-501R

TG-501 features two-way duplex communication, allowing group members to talk easily. Using the TG-501TPLUS can further add a third person to speak within the group, making it ideal for more interactive sessions, ensuring everyone stays connected and informed. With features like a clear LCD display and high-quality sound transmission, you'll be sure not to miss any important details while on the road. Whether you are visiting a museum, touring a factory, attending a seminar or taking a walking tour, these systems are the ideal companion for a rich, interactive guided tour experience