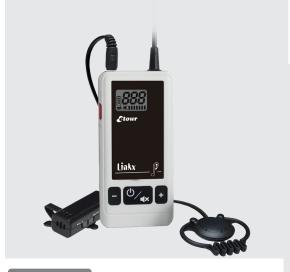

**TG-500** 

# **Superior Audio Quality + Smart Connectivity**

### Specification

| Modulation  GFSK  Latency  32ms  THD at 1KHz  Service coverage  Indoor: 50m Outdoor: >100m  -10 ~ 50℃  TG-500T  (Transmitter)  Frequency response  Audio sampling  Froutput power  Receiver sensitivity  3.5mm phone jack  Microphone source  External  Input level  Mic: -40dBV(Max)  Front + & - buttons  Group code selector  Power button  Power on/off and Mute  Battery  Li-Polymer Battery (1300mAh /3.7V)  Battery life (approx.)  Changing source  Charging source  Charging current  Dimension  Auteonal Age  Authors  GFSK  32ms  Alway  A  | Model No               | TG-500                               |                 |  |  |  |
|--------------------------------------------------------------------------------------------------------------------------------------------------------------------------------------------------------------------------------------------------------------------------------------------------------------------------------------------------------------------------------------------------------------------------------------------------------------------------------------------------------------------------------------------------------------------------------------------------------------------------------------------------------------------------------------------------------------------------------------------------------------------------------------------------------------------------------------------------------------------------------------------------------------------------------------------------------------------------------------------------------------------------------------------------------------------------------------------------------------------------------------------------------------------------------------------------------------------------------------------------------------------------------------------------------------------------------------------------------------------------------------------------------------------------------------------------------------------------------------------------------------------------------------------------------------------------------------------------------------------------------------------------------------------------------------------------------------------------------------------------------------------------------------------------------------------------------------------------------------------------------------------------------------------------------------------------------------------------------------------------------------------------------------------------------------------------------------------------------------------------------|------------------------|--------------------------------------|-----------------|--|--|--|
| Modulation  GFSK  Latency  32ms  THD at 1KHz  Service coverage  Indoor: 50m Outdoor: >100m  -10 ~ 50℃  TG-500T  (Transmitter)  Frequency response  Audio sampling  Froutput power  Receiver sensitivity  3.5mm phone jack  Microphone source  External  Input level  Mic: -40dBV(Max)  Front + & - buttons  Group code selector  Power button  Power on/off and Mute  Battery  Li-Polymer Battery (1300mAh /3.7V)  Battery life (approx.)  Changing source  Charging source  Charging current  Dimension  Auteonal Age  Authors  GFSK  32ms  Alway  A  |                        | Overall System                       |                 |  |  |  |
| Latency  THD at 1KHz  Service coverage  Operating temperature  TG-500T (Transmitter)  Frequency response  Audio sampling  RF output power  Receiver sensitivity  3.5mm phone jack  Microphone source  Input level  Front + & - buttons  Front + & - buttons  Power on/off and Mute  Battery  Li-Polymer Battery (1300mAh / 3.7V)  Battery life (approx.)  Changing source  Charging time  Charging current  LCD display  Dimension  TG-500T (Receiver)  TG-500R (Receiver)  TG-500 | Frequency              | 500-952 MHz (varies by region)       |                 |  |  |  |
| THD at 1KHz  Service coverage  Operating temperature  TG-500T (Transmitter)  Frequency response  Audio sampling  RF output power  Receiver sensitivity  3.5mm phone jack  Microphone source  Input level  Front + & - buttons  Front + & - buttons  Frout button  Power on/off and Mute  Battery  Li-Polymer Battery (1300mAh /3.7V)  Battery life (approx.)  Charging source  Charging time  Charging current  LCD display  Dimension  TG-500T (Receiver)  TG-500R (Receiver)  TG | Modulation             | GFSK                                 |                 |  |  |  |
| Service coverage Operating temperature  TG-500T (Transmitter)  Frequency response Audio sampling RF output power Receiver sensitivity  3.5mm phone jack Microphone source Input level  Front + & - buttons Power button  Battery  Li-Polymer Battery  Charging source Charging time Charging current  LCD display  TG-500T (Transmitter)  TG-500R (Receiver)  TG-500R  TG-500R | Latency                | 32                                   | ms              |  |  |  |
| Operating temperature         -10 ~ 50 ℃           TG-500T (Transmitter)         TG-500R (Receiver)           Frequency response         20Hz ~ 17KHz           Audio sampling         42KHz 16Bit           RF output power         10 mW         —           Receiver sensitivity         —         -88 dBm           3.5mm phone jack         Headset in         Earphone output           Microphone source         External         —           Input level         Mic: -40dBV(Max)         —           Front + & - buttons         Group code selector         Volume up/down           Power button         Power on/off and Mute         Power on/off           Battery         Li-Polymer Battery ( 1300mAh / 3.7V )           Battery life (approx.)         13 hr         17 hr           Charging source         DC 5V TYPE-C USB           Charging time         approx. 7 hr           Charging current         250mA ±10%           LCD display         Channel, Battery indicator, Volume           Dimension         40(W) × 24(D) × 82.6(H) mm           Antenna length not included           Weight         48 g                                                                                                                                                                                                                                                                                                                                                                                                                                                                                                                                                                                                                                                                                                                                                                                                                                                                                                                                                                                          | THD at 1KHz            | < 1 %                                |                 |  |  |  |
| TG-500T (Transmitter)  TG-500R (Receiver)  Frequency response  Audio sampling  RF output power  Receiver sensitivity  3.5mm phone jack  Microphone source  External  Input level  Mic: -40dBV(Max)  Front + & - buttons  Front + & - buttons  From button  From button  Battery  Li-Polymer Battery (1300mAh / 3.7V)  Battery life (approx.)  Charging source  Charging time  Charging current  Charging current  LCD display  TG-500R (Receiver)  To must a sum and a s | Service coverage       | Indoor: 50m Outdoor: >100m           |                 |  |  |  |
| Company   Comp   | Operating temperature  | -10 ~ 50℃                            |                 |  |  |  |
| Audio sampling 42KHz 16Bit  RF output power 10 mW —  Receiver sensitivity — -88 dBm  3.5mm phone jack Headset in Earphone output  Microphone source External —  Input level Mic: -40dBV(Max) —  Front + & - buttons Group code selector Volume up/down  Power button Power on/off and Mute Power on/off  Battery Li-Polymer Battery ( 1300mAh / 3.7V )  Battery life (approx.) 13 hr 17 hr  Charging source DC 5V TYPE-C USB  Charging time approx. 7 hr  Charging current 250mA ±10%  LCD display Channel, Battery indicator, Volume  40(W) × 24(D) × 82.6(H) mm  Antenna length not included  Weight 48 g                                                                                                                                                                                                                                                                                                                                                                                                                                                                                                                                                                                                                                                                                                                                                                                                                                                                                                                                                                                                                                                                                                                                                                                                                                                                                                                                                                                                                                                                                                                    |                        |                                      |                 |  |  |  |
| RF output power Receiver sensitivity Read Sensitivity Receiver sensitivity Read Sensitivity Receiver sensitivity Read Sensitive Sensiti | Frequency response     | 20Hz ~ 17KHz                         |                 |  |  |  |
| Receiver sensitivity — -88 dBm  3.5mm phone jack Headset in Earphone output  Microphone source External —  Input level Mic: -40dBV(Max) —  Front + & - buttons Group code selector Volume up/down  Power button Power on/off and Mute Power on/off  Battery Li-Polymer Battery ( 1300mAh / 3.7V )  Battery life (approx.) 13 hr 17 hr  Charging source DC 5V TYPE-C USB  Charging time approx. 7 hr  Charging current 250mA ±10%  LCD display Channel, Battery indicator, Volume  40(W) × 24(D) ×82.6(H) mm  Antenna length not included  Weight 48 g                                                                                                                                                                                                                                                                                                                                                                                                                                                                                                                                                                                                                                                                                                                                                                                                                                                                                                                                                                                                                                                                                                                                                                                                                                                                                                                                                                                                                                                                                                                                                                          | Audio sampling         | 42KHz 16Bit                          |                 |  |  |  |
| 3.5mm phone jack Headset in Earphone output  Microphone source External —  Input level Mic: -40dBV(Max) —  Front + & - buttons Group code selector Volume up/down  Power button Power on/off and Mute Power on/off  Battery Li-Polymer Battery ( 1300mAh / 3.7V )  Battery life (approx.) 13 hr 17 hr  Charging source DC 5V TYPE-C USB  Charging time approx. 7 hr  Charging current 250mA ±10%  LCD display Channel, Battery indicator, Volume  40(W) × 24(D) × 82.6(H) mm  Antenna length not included  Weight 48 g                                                                                                                                                                                                                                                                                                                                                                                                                                                                                                                                                                                                                                                                                                                                                                                                                                                                                                                                                                                                                                                                                                                                                                                                                                                                                                                                                                                                                                                                                                                                                                                                         | RF output power        | 10 mW                                | _               |  |  |  |
| Microphone source  Input level  Mic: -40dBV(Max)  Front + & - buttons  Group code selector  Volume up/down  Power button  Power on/off and Mute  Li-Polymer Battery ( 1300mAh / 3.7V )  Battery life (approx.)  13 hr  17 hr  Charging source  Charging time  Charging current  Charging current  Charging current  250mA ±10%  Channel, Battery indicator, Volume  40(W) × 24(D) ×82.6(H) mm  Antenna length not included  Weight                                                                                                                                                                                                                                                                                                                                                                                                                                                                                                                                                                                                                                                                                                                                                                                                                                                                                                                                                                                                                                                                                                                                                                                                                                                                                                                                                                                                                                                                                                                                                                                                                                                                                             | Receiver sensitivity   | _                                    | -88 dBm         |  |  |  |
| Input level Mic: -40dBV(Max)  Front + & - buttons Group code selector Volume up/down Power button Power on/off and Mute Power on/off  Battery Li-Polymer Battery ( 1300mAh / 3.7V )  Battery life (approx.) 13 hr 17 hr  Charging source DC 5V TYPE-C USB Charging time approx. 7 hr Charging current 250mA ±10%  LCD display Channel, Battery indicator, Volume  40(W) × 24(D) × 82.6(H) mm Antenna length not included  Weight 48 g                                                                                                                                                                                                                                                                                                                                                                                                                                                                                                                                                                                                                                                                                                                                                                                                                                                                                                                                                                                                                                                                                                                                                                                                                                                                                                                                                                                                                                                                                                                                                                                                                                                                                          | 3.5mm phone jack       | Headset in                           | Earphone output |  |  |  |
| Front + & - buttons  Group code selector  Power button  Power on/off and Mute  Power on/off  Battery  Li-Polymer Battery ( 1300mAh /3.7V )  Battery life (approx.)  13 hr  17 hr  Charging source  DC 5V TYPE-C USB  Charging time  approx. 7 hr  Charging current  250mA ±10%  LCD display  Channel, Battery indicator, Volume  40(W) × 24(D) ×82.6(H) mm  Antenna length not included  Weight  48 g                                                                                                                                                                                                                                                                                                                                                                                                                                                                                                                                                                                                                                                                                                                                                                                                                                                                                                                                                                                                                                                                                                                                                                                                                                                                                                                                                                                                                                                                                                                                                                                                                                                                                                                          | Microphone source      | External                             | _               |  |  |  |
| Front + & - buttons  Group code selector  Volume up/down  Power button  Power on/off and Mute  Power on/off  Battery  Li-Polymer Battery ( 1300mAh / 3.7V )  Battery life (approx.)  13 hr  17 hr  Charging source  DC 5V TYPE-C USB  Charging time  approx. 7 hr  Charging current  250mA ±10%  LCD display  Channel, Battery indicator, Volume  40(W) × 24(D) × 82.6(H) mm  Antenna length not included  Weight  48 g                                                                                                                                                                                                                                                                                                                                                                                                                                                                                                                                                                                                                                                                                                                                                                                                                                                                                                                                                                                                                                                                                                                                                                                                                                                                                                                                                                                                                                                                                                                                                                                                                                                                                                        | Input level            | Mic: -40dBV(Max)                     | _               |  |  |  |
| Battery Li-Polymer Battery ( 1300mAh /3.7V )  Battery life (approx.) 13 hr 17 hr  Charging source DC 5V TYPE-C USB Charging time approx. 7 hr Charging current 250mA ±10%  LCD display Channel, Battery indicator, Volume  40(W) × 24(D) × 82.6(H) mm Antenna length not included  Weight 48 g                                                                                                                                                                                                                                                                                                                                                                                                                                                                                                                                                                                                                                                                                                                                                                                                                                                                                                                                                                                                                                                                                                                                                                                                                                                                                                                                                                                                                                                                                                                                                                                                                                                                                                                                                                                                                                 | Front + & - buttons    | Group code selector                  | •               |  |  |  |
| Battery life (approx.)  13 hr  17 hr  Charging source  DC 5V TYPE-C USB  Charging time  approx. 7 hr  Charging current  250mA ±10%  LCD display  Channel, Battery indicator, Volume  40(W) × 24(D) ×82.6(H) mm  Antenna length not included  Weight  48 g                                                                                                                                                                                                                                                                                                                                                                                                                                                                                                                                                                                                                                                                                                                                                                                                                                                                                                                                                                                                                                                                                                                                                                                                                                                                                                                                                                                                                                                                                                                                                                                                                                                                                                                                                                                                                                                                      | Power button           | Power on/off and Mute                | Power on/off    |  |  |  |
| Charging source Charging time Charging time Charging current Charging current Charging current Channel, Battery indicator, Volume  Aleman length not included  Weight  Dimension  Area a g                                                                                                                                                                                                                                                                                                                                                                                                                                                                                                                                                                                                                                                                                                                                                                                                                                                                                                                                                                                                                                                                                                                                                                                                                                                                                                                                                                                                                                                                                                                                                                                                                                                                                                                                                                                                                                                                                                                                     | Battery                | Li-Polymer Battery ( 1300mAh /3.7V ) |                 |  |  |  |
| Charging time approx. 7 hr Charging current 250mA ±10%  LCD display Channel, Battery indicator, Volume  Dimension 40(W) × 24(D) ×82.6(H) mm Antenna length not included  Weight 48 g                                                                                                                                                                                                                                                                                                                                                                                                                                                                                                                                                                                                                                                                                                                                                                                                                                                                                                                                                                                                                                                                                                                                                                                                                                                                                                                                                                                                                                                                                                                                                                                                                                                                                                                                                                                                                                                                                                                                           | Battery life (approx.) | 13 hr 17 hr                          |                 |  |  |  |
| Charging current 250mA ±10%  LCD display Channel, Battery indicator, Volume  Dimension 40(W) × 24(D) ×82.6(H) mm  Antenna length not included  Weight 48 g                                                                                                                                                                                                                                                                                                                                                                                                                                                                                                                                                                                                                                                                                                                                                                                                                                                                                                                                                                                                                                                                                                                                                                                                                                                                                                                                                                                                                                                                                                                                                                                                                                                                                                                                                                                                                                                                                                                                                                     | Charging source        | DC 5V TYPE-C USB                     |                 |  |  |  |
| Channel, Battery indicator, Volume  40(W) × 24(D) ×82.6(H) mm  Antenna length not included  Weight  48 g                                                                                                                                                                                                                                                                                                                                                                                                                                                                                                                                                                                                                                                                                                                                                                                                                                                                                                                                                                                                                                                                                                                                                                                                                                                                                                                                                                                                                                                                                                                                                                                                                                                                                                                                                                                                                                                                                                                                                                                                                       | Charging time          | approx. 7 hr                         |                 |  |  |  |
| Dimension 40(W) × 24(D) ×82.6(H) mm  Antenna length not included  Weight 48 g                                                                                                                                                                                                                                                                                                                                                                                                                                                                                                                                                                                                                                                                                                                                                                                                                                                                                                                                                                                                                                                                                                                                                                                                                                                                                                                                                                                                                                                                                                                                                                                                                                                                                                                                                                                                                                                                                                                                                                                                                                                  | Charging current       | 250mA ±10%                           |                 |  |  |  |
| Meight Antenna length not included  Weight 48 g                                                                                                                                                                                                                                                                                                                                                                                                                                                                                                                                                                                                                                                                                                                                                                                                                                                                                                                                                                                                                                                                                                                                                                                                                                                                                                                                                                                                                                                                                                                                                                                                                                                                                                                                                                                                                                                                                                                                                                                                                                                                                | LCD display            | Channel, Battery indicator, Volume   |                 |  |  |  |
| Weight 48 g                                                                                                                                                                                                                                                                                                                                                                                                                                                                                                                                                                                                                                                                                                                                                                                                                                                                                                                                                                                                                                                                                                                                                                                                                                                                                                                                                                                                                                                                                                                                                                                                                                                                                                                                                                                                                                                                                                                                                                                                                                                                                                                    | Dimension              | . , . , , , , ,                      |                 |  |  |  |
|                                                                                                                                                                                                                                                                                                                                                                                                                                                                                                                                                                                                                                                                                                                                                                                                                                                                                                                                                                                                                                                                                                                                                                                                                                                                                                                                                                                                                                                                                                                                                                                                                                                                                                                                                                                                                                                                                                                                                                                                                                                                                                                                | Weight                 |                                      |                 |  |  |  |
|                                                                                                                                                                                                                                                                                                                                                                                                                                                                                                                                                                                                                                                                                                                                                                                                                                                                                                                                                                                                                                                                                                                                                                                                                                                                                                                                                                                                                                                                                                                                                                                                                                                                                                                                                                                                                                                                                                                                                                                                                                                                                                                                | Color                  | White                                | Grey            |  |  |  |