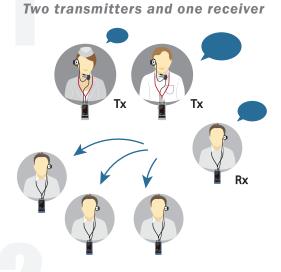

- · Delivers clear and intelligible speech output.
- · Smart pairing and instant automatic cleaning channel scanning.
- Dual Transmitter Design: Allows both the main speaker and the assistant speaker to speak simultaneously, ensuring more comprehensive and detailed information delivery.
- Two-way duplex communication, enabling group members to converse effortlessly.
- · LCD screen provides clear display.
- · Wireless guide for chatting with up to three people at once

## One transmitter and two receivers

Transmitter

TG-501T

TG-501R

TG-501 features two-way duplex communication, allowing group members to talk easily. Using the TG-501TPLUS can further add a third person to speak within the group, making it ideal for more interactive sessions, ensuring everyone stays connected and informed. With features like a clear LCD display and high-quality sound transmission, you'll be sure not to miss any important details while on the road. Whether you are visiting a museum, touring a factory, attending a seminar or taking a walking tour, these systems are the ideal companion for a rich, interactive guided tour experience.