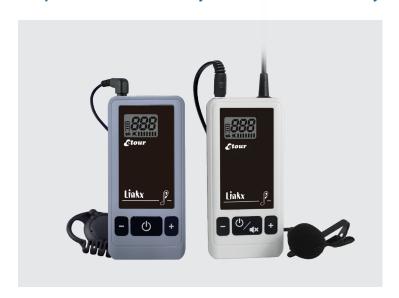

## One transmitter and two receivers

Transmitter

TG-501T

TG-501R

TG-501 features two-way duplex communication, allowing group members to talk easily. Using the TG-501TPLUS can further add a third person to speak within the group, making it ideal for more interactive sessions, ensuring everyone stays connected and informed. With features like a clear LCD display and high-quality sound transmission, you'll be sure not to miss any important details while on the road. Whether you are visiting a museum, touring a factory, attending a seminar or taking a walking tour, these systems are the ideal companion for a rich, interactive guided tour experience.