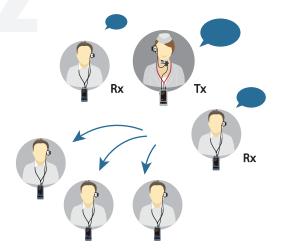

## One transmitter and two receivers

Transmitter

TG-501T

TG-501R

TG-501 features two-way duplex communication, allowing group members to talk easily. Using the TG-501TPLUS can further add a third person to speak within the group, making it ideal for more interactive sessions, ensuring everyone stays connected and informed. With features like a clear LCD display and high-quality sound transmission, you'll be sure not to miss any important details while on the road. Whether you are visiting a museum, touring a factory, attending a seminar or taking a walking tour, these systems are the ideal companion for a rich, interactive guided tour experience.